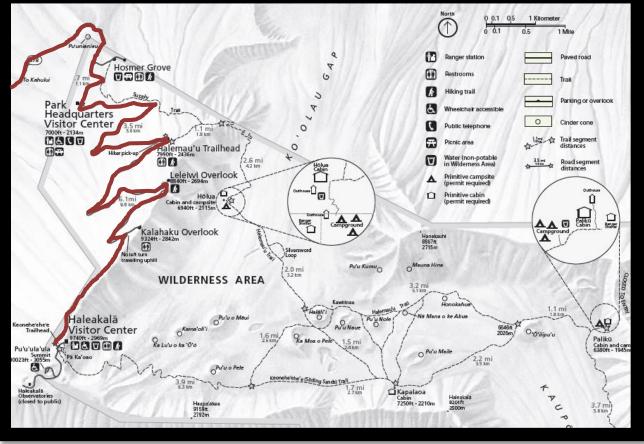

### 9:00-9:15am: (15 min) Welcome/Rules/Safety

Bus arrives at Headquarters Visitor Center (HQVC) where rangers will greet you on the bus. Rangers will review park rules and give safety briefing.

### 9:30-10:00am: (30 min) Travel

Bus drives to HVC. Rangers lead bus in separate vehicle. Both rangers will meet the group near bus at HVC and divides group in half (Group 1 and Group 2).

### 11:55-12:25pm: (30 min) Lunch

Students have lunch at the Headquarters Visitor Center (HQVC) courtyard. Students can use restrooms. After lunch, students get back on bus and drive back to school.

Restrooms are available at Park Headquarters Visitor Center (HQVC) and Haleakalā Visitor Center (HVC). You will have time for a quick rest room break before and after your program.